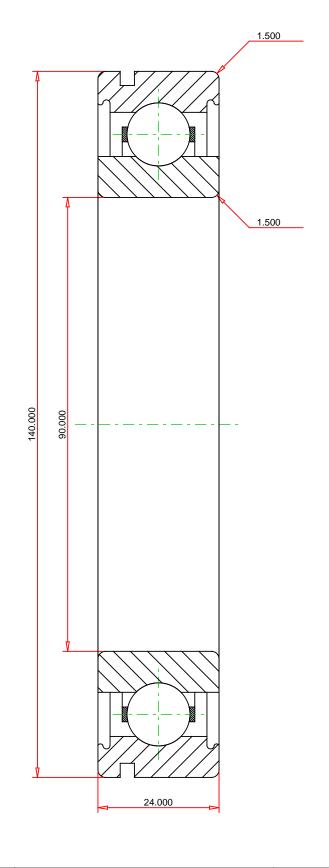

## <u>Specifications</u> | <u>Dimensions</u> | <u>Basic Load Ratings</u> | <u>Factors</u>

| Specifications – |              |               |  |  |  |
|------------------|--------------|---------------|--|--|--|
|                  | Clearance    | C0 (Normal)   |  |  |  |
|                  | Bore Size d  | 90.000 mm     |  |  |  |
|                  | Features     | O.D. Groove   |  |  |  |
|                  | Bearing Type | Standard DGBB |  |  |  |
|                  | -            |               |  |  |  |
|                  | Weight       | 1.120 Kg      |  |  |  |

| Dimensions          |            | - ` |
|---------------------|------------|-----|
| Outside Diameter D  | 140.000 mm |     |
| utside Ring Width B | 24.000 mm  |     |

| Radius Rs min | 1.500 mm |
|---------------|----------|
|---------------|----------|

| <b>Cr - Dynamic Load Rating</b> 58 kN |   |
|---------------------------------------|---|
| COr - Static Load Rating 50.6 k       | N |

| Factors                |          | - |
|------------------------|----------|---|
| Grease Reference Speed | 5300 rpm |   |
| Oil Reference Speed    | 7600 rpm |   |